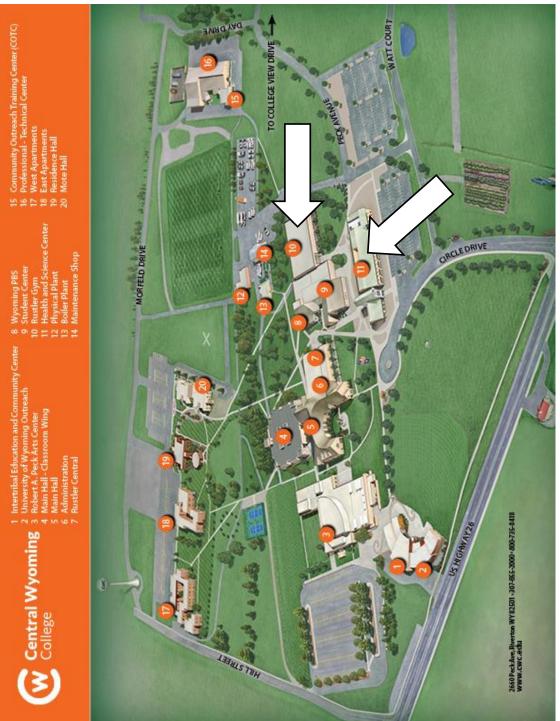

### 2025 Men in STEM

The 2025 Men in STEM conference will be in buildings 10 (Rustler Gymnasium) and 11 (Health & Science Center)