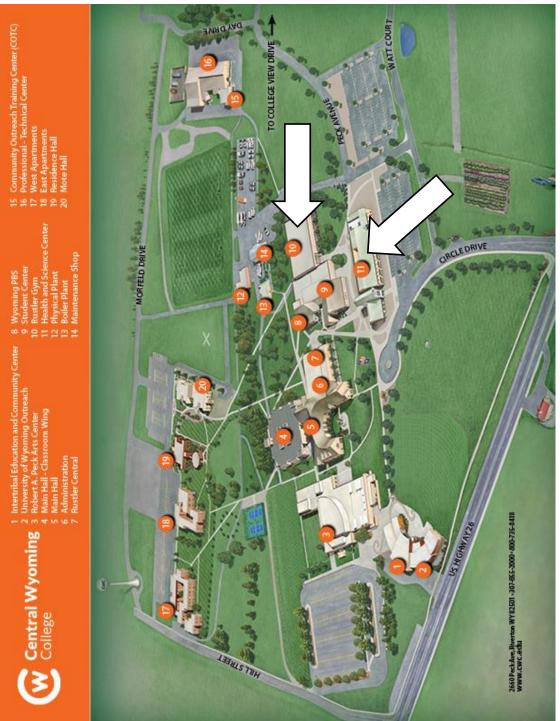

#### 2024 Men in STEM

The 2024 Men in STEM conference will be in buildings 10 (Rustler Gymnasium) and 11 (Health & Science Center)